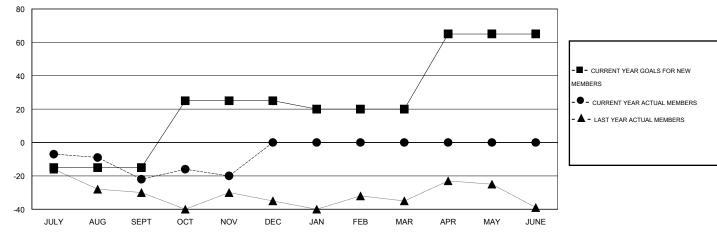

#### GOALS AND ACTUAL MEMBERS CUMULATIVE

| DROPPED CLUBS: 0 |                         | 31 CLUBS OF 68 ADDED 1 OR MORE | GENDER DISTRIBUTION  |                |     |
|------------------|-------------------------|--------------------------------|----------------------|----------------|-----|
|                  |                         | NEW MEMBERS                    | MALE                 | 1,232 (69.88%) |     |
| DDODDED MEMBERS  | FEMALE PROPERTY MEMBERS |                                | 531 (30.12%)         |                |     |
| DROPPED MEMBERS  |                         |                                |                      |                |     |
| DECEASED         | 13                      | CLICK HERE FOR HEALTH          |                      |                | 250 |
| CLUB CANCELLED 0 |                         | ASSESSMENT DATA                | FAMILY UNIT MEMBERS  |                | 352 |
| OTHER            | 56                      |                                | HEAD OF HOUSEHOLD    |                | 174 |
| TOTAL            | 69                      |                                | NON-HEAD OF HOUSEHOL | 178            |     |